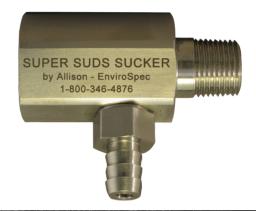

# Allison 33% SUPER SUDS SUCKER

The industry's #1 selling chemical injector

- Draws Chemical with 500' of HP hose
- For machines from 2 GPM to 10 GPM

#1964 \$87.44 \$49.95

#### **TEST RESULTS:**

Pressure Pump - TS2021 - 5.6 GPM Injector - Allison Super Suds Sucker Length of hose - 500'

Using the above configuration we were able to draw 2.8 gallons of detergent in 60 seconds.