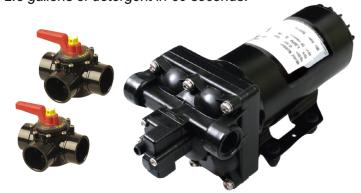

# So you want MORE? How about 50% Chemical?

12-VOLT, HIGH VOLUME CHEMICAL INDUCTION SYSTEM

This system comes standard with 2 each **3-way inlet** valve which means the operator can draw from 1 of 2 different chemicals just by a 'quick' twist of the handle.

On the outlet side is another 3-way valve that gives the operator **2 OPTIONS**:

### **OPTION 1: 100% CHEMICAL DRAW**

Hook up a 3/8" chemical line to one side of the valve and apply straight chemical on the surface. This is a great option for the roof, shake and deck cleaning industries.

### **OPTION 2: 50% CHEMICAL DRAW**

Hook the other side to the inlet barb on your chemical injector and you will be able to **draw chemical** at a rate of up to **50%** as opposed to 10-15% with injectors manufactured by other companies.